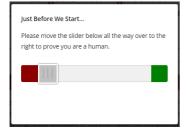

## 3. Human Check

Move the slider to the right to confirm you are human and stop spam applications.