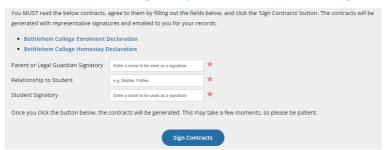

## 6. Section 11 – Read and Sign Contracts

Please read the Declaration and Contract Documents carefully (click on the Contract document name to open the Contracts).

Complete the three signatory fields, then click the 'Sign Contracts' button

#### An email will be sent with a link to all the signed Contracts

You MUST read the below contracts, agree to them by filling out the fields below, and click the 'Sign Contracts' button. The contracts will be generated with representative signatures and emailed to you for your records.

| EOTC Form     Devise Agreement     |                                        |         |  |
|------------------------------------|----------------------------------------|---------|--|
| Parent or Legal Guardian Signatory | Enter a name to be used as a signature |         |  |
| Relationship to Student            | e.g. Mother, Father                    | $\star$ |  |
| Student Signatory                  | Enter a name to be used as a signature | $\star$ |  |